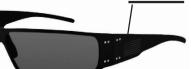

#### Frame Adjustment (Figure A)

If your Gatorz are too tight, the primary adjustment is made in the front frame. This is done by holding the frame and the nose bridge and carefully flexing the frame outward. Work the frame slowly for a perfect fit. Bending the frame too hard or too fast can lead to lens distortion or the lens popping out of the tension mounted frame.

#### **Temple Adjustment (Figure B)**

A second adjustment can be made to the narrow end of the temples. The temple pieces will have less flexibility. This adjustment relieves any pressure from the back of your ears and should be made only after adjusting the center frame.

#### Nosepiece Adjustment (Figure C)

The nosepiece is molded with a stainless steel inlay, therefore, the nosepiece can be bent to loosen or tighten the fit. It can also be pulled out to keep the frame away from your face.