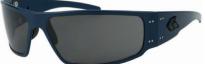

### MAGNUM

Magnums are our #1 selling sunglasses which feature a large size, wrap style fit. The lightweight, durable aluminum frame is adjustable, providing the ultimate comfort and fit. The preferred style of many Military and Law Enforcement personnel, this frame offers a great look for athletes, skydivers, outdoor enthusiasts, and bikers as well. Our bestselling Magnum looks great on any face shape. We also offer THE MAGNUM 2.0 (Asian Fit) in select SKUs, which is based on our classic Magnum frame with small adjustments making the front of the frame slightly wider, and a longer nosepiece to best fit Asian facial features.