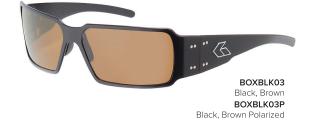

### BOXSTER

The Boxster features a large size lens on a wider set frame. With more square shaped features, this frame offers a stylish yet tough look. The Boxster provides great coverage for those with a larger face shape, and ladies who are used to bigger sunglasses.

Black, Smoked BOXBLK01P Black, Smoked Polarized

BOXBLK01MBP Blackout, Smoked BOXBLK01PMBP Blackout, Smoked Polarized

BOXGUN01P Gun Metal,Smoked Polarized