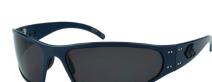

### MAGNUM

Magnums are our #1 selling sunglasses which feature a large size, wrap style fit. The lightweight, durable aluminum frame is adjustable, providing the ultimate comfort and fit. The preferred style of many Military and Law Enforcement personnel, this frame offers a great look for athletes, skydivers, outdoor enthusiasts, and bikers as well. Our bestselling Magnum looks great on any face shape. We also offer THE MAGNUM 2.0 (Asian Fit) in select SKUs, which is based on our classic Magnum frame with small adjustments making the front of the frame slightly wider, and a longer nosepiece to best fit Asian facial features.