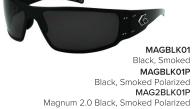

MAGBLK01P-B Black, smoked w/Blue Mirror Polarized MAC2BLK01P-B Magnum 2.0 Black, Smoked Polarized W/ Blue Mirror

GATORZ.COM | 13

MAGBLK01MBP Blackout, Smoked MAGBLK01PMBP Blackout, Smoked Polarized MAG2BLK01MBP Magnum 2.0 Blackout, Smoked Polarized MAG2BLK01PMBP Magnum 2.0 Blackout, Smoked Polarized