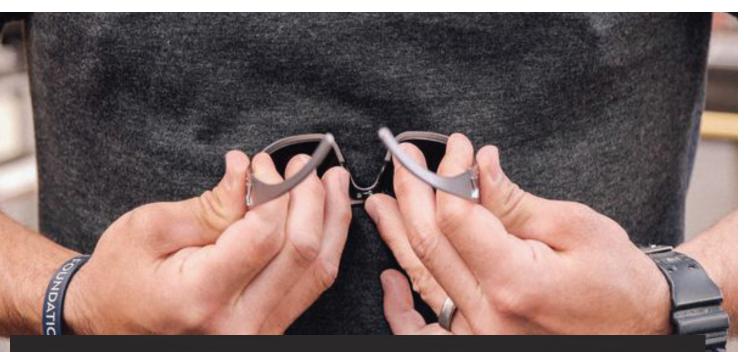

### **INSTRUCTIONS FOR PROPER FIT**

The Gatorz glasses you have just purchased have been carefully manufactured by hand to ensure quality. Due to the fact that Gatorz are heat treated for strength and durability, they may vary in fit. However, they are designed to fit any face because of the adjustable frame and nose piece.

#### Frame Adjustment (Figure A)

If your Gatorz are too tight, the primary adjustment is made in the front frame. This is done by holding the frame and the nose bridge and carefully flexing the frame outward. Work the frame slowly for a perfect fit. Bending the frame too hard or too fast can lead to lens distortion or the lens popping out of the tension mounted frame.