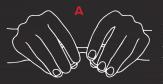

#### Frame Adjustment (Figure A)

If your Gatorz are too tight, the primary adjustment is made in the front frame. This is done by holding the frame and the nose bridge and carefully flexing the frame outward. Work the frame slowly for a perfect fit. Bending the frame too hard or too fast can lead to lens distortion or the lens popping out of the tension mounted frame.