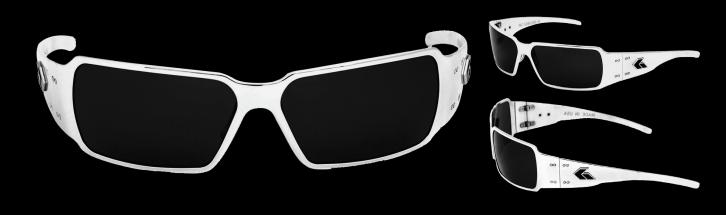

### BOXSTER

The Boxster features a large size lens on a wider set frame. With more square shaped features, this frame offers a stylish yet tough look. The Boxster provides great coverage for those with a larger face shape, and ladies who are used to bigger sunglasses.

Black, Smoked BOXBLK01P Black, Smoked Polarized

BOXBLK01MBP Blackout, Smoked BOXBLK01PMBP Blackout, Smoked Polarized

BOXGUN01P Gun Metal,Smoked Polarized