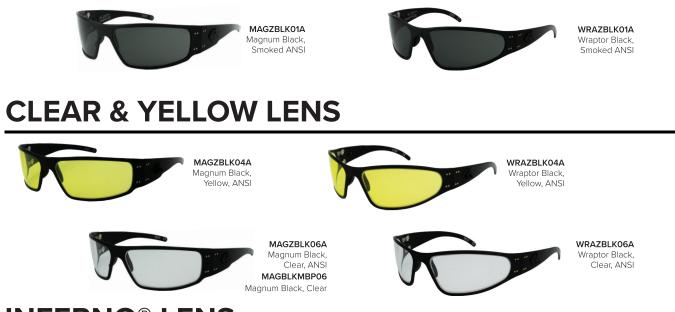

# LENS COLORS

#### <u>SMOKE</u>

Heightens true color perception, minimizes glare (especially on water), reduces eye fatigue.

**USES:** Cycling, driving, racing, fishing, golf, everyday use, outdoor sports, skiing, tennis

#### <u>ROSE</u>

Heightens contrast in partly cloudy and sunny conditions.

**USES:** Cycling, fishing, hunting, shooting, skiing, snowboarding, snowbobiling, water sports.

#### EMERALD

Heightens contrast for low-light conditions. Offers even color perception. Reduces glare and brightens shadows. **USES:** Cycling, fishing, golf, outdoor sports, skiing, tennis

#### YELLOW

Heightens contrast in overcast, hazy, low-light conditions outdoors or for indoor sports. Filters blue light for sharper focus. **USES:** Cycling, hunting, shooting, skiing, snowboarding, snowmobiling, indoor basketball, handball, racquetball, tennis, video gaming

#### BROWN

CLEAR

outdoor sports

visual enhancements.

Blocks high amounts of blue light to heighten contrast and visual acuity. Particularly useful to improve contrast on grass and against blue skies.

**USES:** Baseball, fishing (especially in waters with grassy bottoms), golf, hunting, skiing, water sports