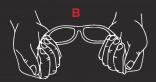

#### **Temple Adjustment (Figure B)**

A second adjustment can be made to the narrow end of the temples. The temple pieces will have less flexibility. This adjustment relieves any pressure from the back of your ears and should be made only after adjusting the center frame.