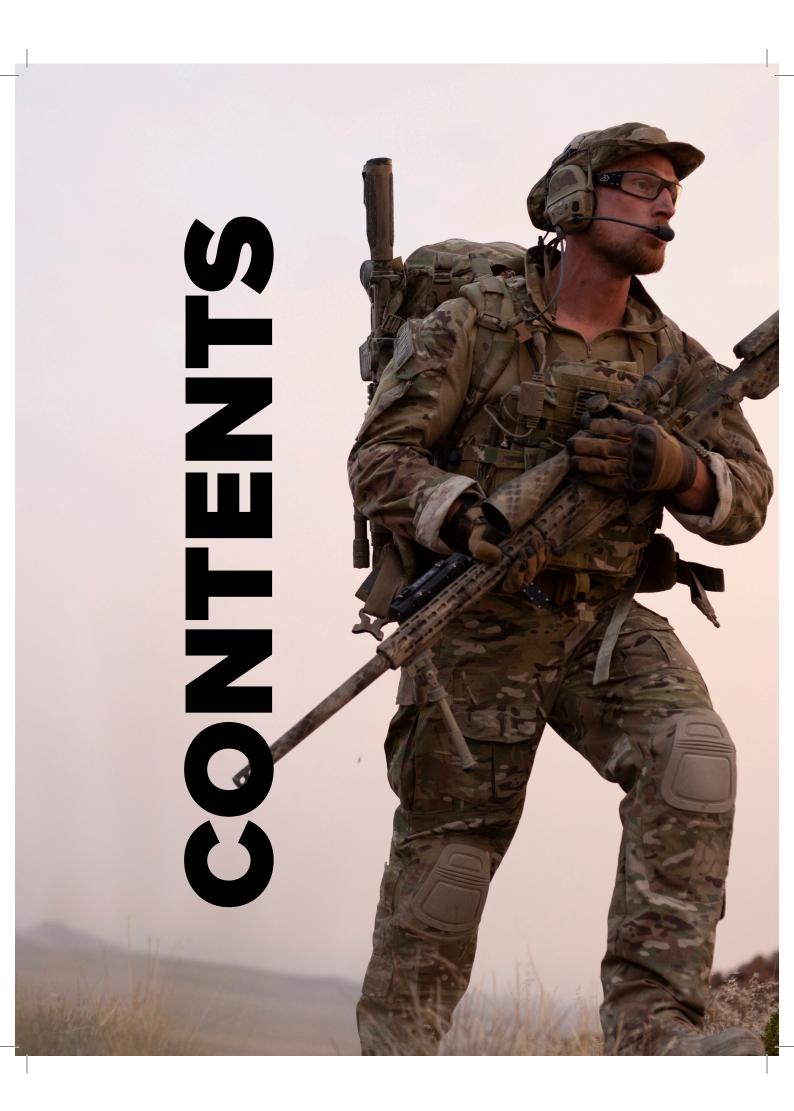

2019 PRODUCT CATALOG

 Quality & Materials | Adjustability | Lens Technology 12 | Magnum | Wraptor | Boxster | Special Edition

| The Gatorz Difference

# THE GATORZ **DIFFERENCE**

The Gatorz brand emerged in 1989 under one founding principle: create something as bold and unique as the people who would wear them—the elite. That inspired a new type of eyewear designed and engineered for the trifecta of fit, form, and function, and proudly made in the USA.

Differentiated by an adjustable aluminum frame, Gatorz sunglasses maintain a reputation for exceptional performance in any situation, from the extreme to the everyday. Whether you're jumping out of a plane, storming a building, fighting fires, down range, or just downtown, our sunglasses are up to the challenge.