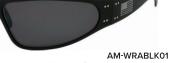

### WRAPTOR

Features a medium size, wrap style fit. With a tighter wrap than the Magnum, this style is popular with skydivers, bikers, runners, and anyone looking for a close fitting, comfortable frame. Our second most popular frame, the Wraptor looks great on any face shape, especially those looking for a smaller fit.

## PATRIOT COLLECTION

Smoked AM-BOXBLK01P Boxster, Patriot American Flag, Smoked Polarized

AM-BOXBLKOUT01P

Boxster, Patriot American Flag,

Blackout Smoked Polarized

Wraptor, Patriot American Flag, Smoked AM-WRABLK01P

AM-WRABLKOUT01P

Wraptor, Patriot American Flag,

Blackout Smoked Polarized

Wraptor, Patriot American Flag, Smoked Polarized

AM-MAGBLK01

AM-MAGBLK01P

Smoked

Magnum, Patriot American Flag,