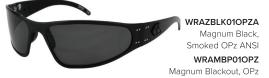

### WRAPTOR

Features a medium size, wrap style fit. With a tighter wrap than the Magnum, this style is popular with skydivers, bikers, runners, and anyone looking for a close fitting, comfortable frame. Our second most popular frame, the Wraptor looks great on any face shape, especially those looking for a smaller fit.