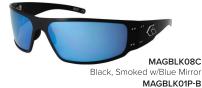

Magnum 2.0 Blackout, OPz

MAGBLK01P-B Black, smoked w/Blue Mirror Polarized MAC2BLK01P-B Magnum 2.0 Black, Smoked Polarized W/ Blue Mirror

GATORZ.COM | 13

MAGBLK01MBP Blackout, Smoked MAGBLK01PMBP Blackout, Smoked Polarized MAG2BLK01MBP Magnum 2.0 Blackout, Smoked Polarized MAG2BLK01PMBP Magnum 2.0 Blackout, Smoked Polarized