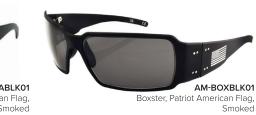

### BOXSTER

The Boxster features a large size lens on a wider set frame. With more square shaped features, this frame offers a stylish yet tough look. The Boxster provides great coverage for those with a larger face shape, and ladies who are used to bigger sunglasses.

## PATRIOT COLLECTION

Smoked AM-BOXBLK01P Boxster, Patriot American Flag, Smoked Polarized

AM-BOXBLKOUT01P

Boxster, Patriot American Flag,

Blackout Smoked Polarized

Wraptor, Patriot American Flag, Smoked AM-WRABLK01P