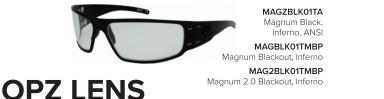

# **INFERNO® LENS**

Our Gatorz Inferno Photochromic lens series feature state of the art fusion technology that results in superior transitional performance. When used indoors, the Inferno lenses provide crystal clear vision and superior optics. When exposed to the sun's UV rays, the tint of the lens will automatically darken, reducing light transmission and provide the user with an all-encompassing utility lens suitable for any kind of activity.

Our Gatorz OPz (Optimized Polarized) lenses create the perfect balance of glare elimination and visual clarity with an unrestricted view for all types of activities. Simply put, they're polarized enough to filter the light without interrupting the ability to view digital screens, ice, water, oil, and other objects normally blocked by polarized lenses. Created through our proprietary advanced injection molding process, combined with our advanced film fusion technology, these lenses are the only of their kind, and create the most "complete" lens on the market.