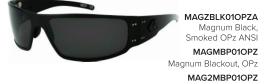

### MAGNUM

Magnums are our #1 selling sunglasses which feature a large size, wrap style fit. The lightweight, durable aluminum frame is adjustable, providing the ultimate comfort and fit. The preferred style of many Military and Law Enforcement personnel, this frame offers a great look for athletes, skydivers, outdoor enthusiasts, and bikers as well. Our bestselling Magnum looks great on any face shape. We also offer THE MAGNUM 2.0 (Asian Fit) in select SKUs, which is based on our classic Magnum frame with small adjustments making the front of the frame slightly wider, and a longer nosepiece to best fit Asian facial features.

MAGBLK01P-B Black, smoked w/Blue Mirror Polarized MAC2BLK01P-B Magnum 2.0 Black, Smoked Polarized W/ Blue Mirror

GATORZ.COM | 13

MAGBLK01MBP Blackout, Smoked MAGBLK01PMBP Blackout, Smoked Polarized MAG2BLK01MBP Magnum 2.0 Blackout, Smoked Polarized MAG2BLK01PMBP Magnum 2.0 Blackout, Smoked Polarized