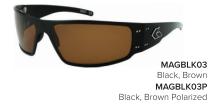

Black, Sunburst MAGBLK13P Black, Sunburst Polarized MAG2BLK13P Magnum 2.0 Black with Sunburst Polar

MAGBLK03P-G Black, Brown Polarized w/Green Mirror MAG2BLK03P-G Magnum 2.0 Black, Brown Polarized w/ Green Mirror