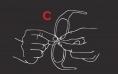

#### Nosepiece Adjustment (Figure C)

The nosepiece is molded with a stainless steel inlay, therefore, the nosepiece can be bent to loosen or tighten the fit. It can also be pulled out to keep the frame away from your face.