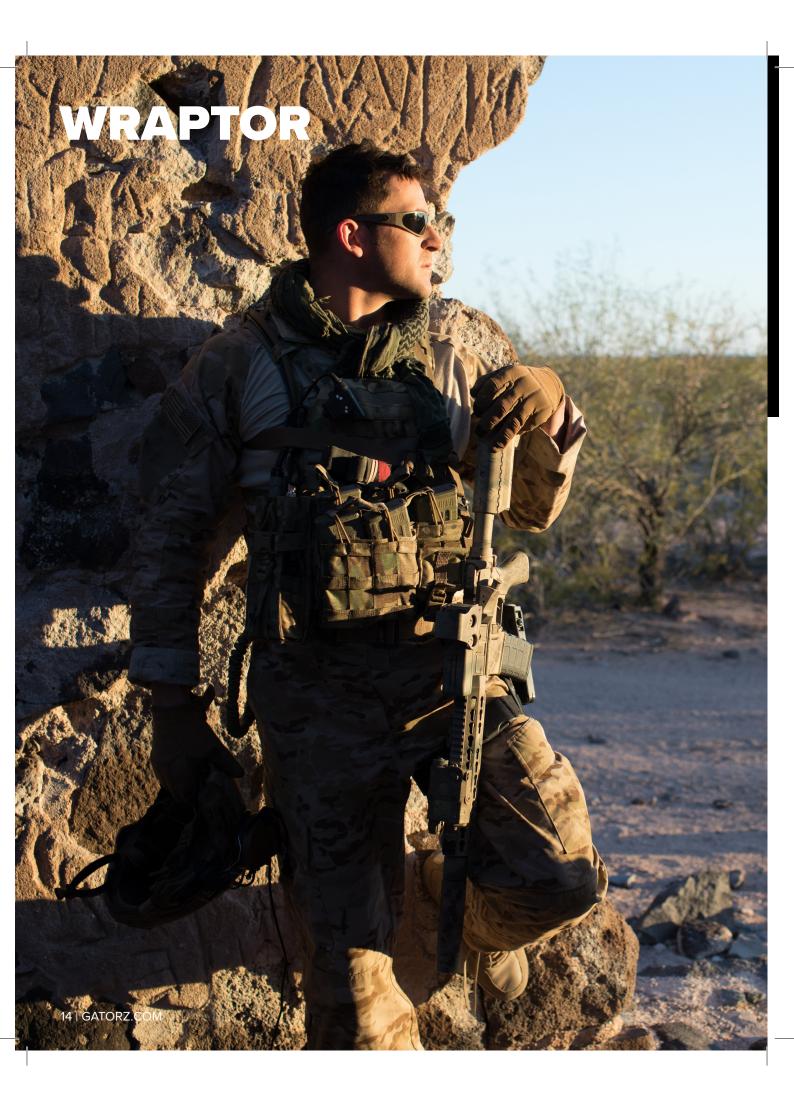

### WRAPTOR

Features a medium size, wrap style fit. With a tighter wrap than the Magnum, this style is popular with skydivers, bikers, runners, and anyone looking for a close fitting, comfortable frame. Our second most popular frame, the Wraptor looks great on any face shape, especially those looking for a smaller fit.