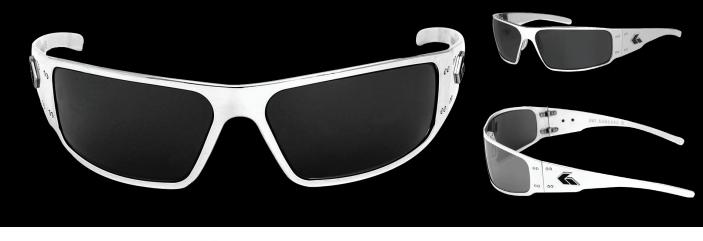

### MAGNUM

Magnums are our #1 selling sunglasses which feature a large size, wrap style fit. The lightweight, durable aluminum frame is adjustable, providing the ultimate comfort and fit. The preferred style of many Military and Law Enforcement personnel, this frame offers a great look for athletes, skydivers, outdoor enthusiasts, and bikers as well. Our bestselling Magnum looks great on any face shape. We also offer THE MAGNUM 2.0 (Asian Fit) in select SKUs, which is based on our classic Magnum frame with small adjustments making the front of the frame slightly wider, and a longer nosepiece to best fit Asian facial features.