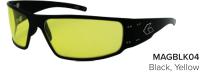

#### YELLOW

Heightens contrast in overcast, hazy, low-light conditions outdoors or for indoor sports. Filters blue light for sharper focus. **USES:** Cycling, hunting, shooting, skiing, snowboarding, snowmobiling, indoor basketball, handball, racquetball, tennis, video gaming