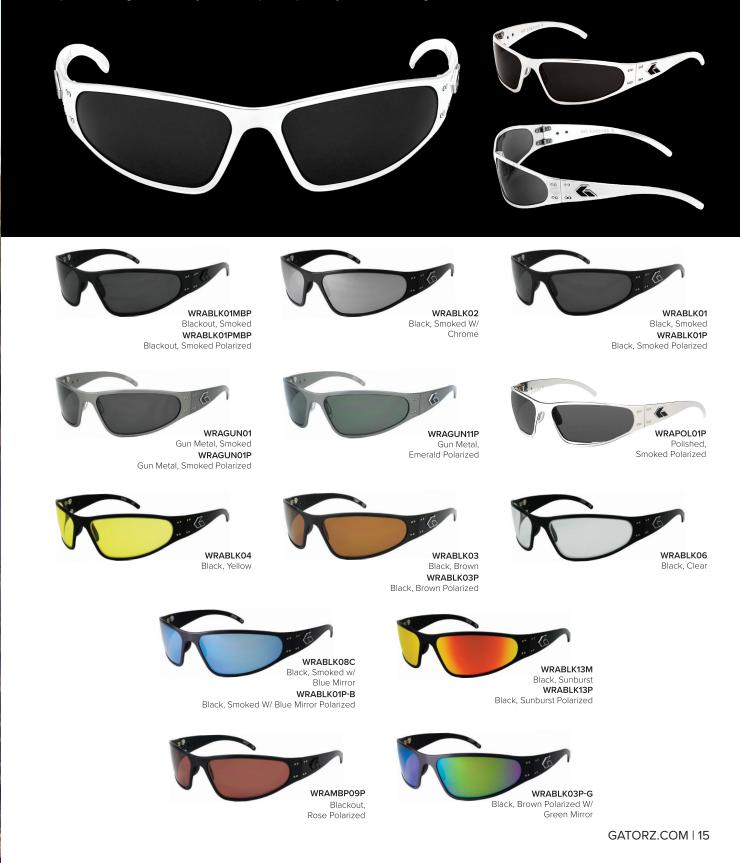

### WRAPTOR

Features a medium size, wrap style fit. With a tighter wrap than the Magnum, this style is popular with skydivers, bikers, runners, and anyone looking for a close fitting, comfortable frame. Our second most popular frame, the Wraptor looks great on any face shape, especially those looking for a smaller fit.